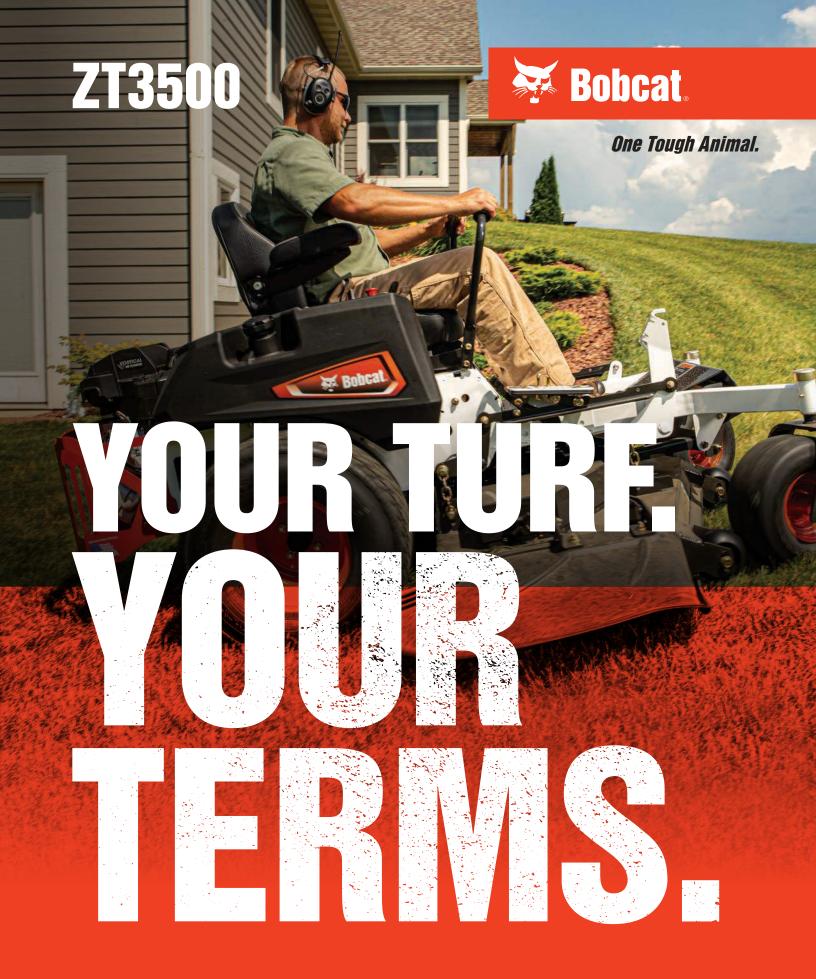

## COMMERCIAL-GRADE DURABILITY AND PERFORMANCE

Convenient maintenance and all-day mowing comfort make the ZT3500 the perfect machine for anyone ready to take on the toughest turf.

| MODEL NUMBER                     | 9993501                                                                      | 9993502                         | 9993503                         |  |
|----------------------------------|------------------------------------------------------------------------------|---------------------------------|---------------------------------|--|
| ENGINE                           |                                                                              |                                 |                                 |  |
| Model                            | Kaw FX651V                                                                   | Kaw FX691V                      | Kaw FX730V                      |  |
| Displacement                     |                                                                              | 44.3 cu. in. (726 cc)           |                                 |  |
| Fuel Capacity                    | 7.8 gal. (29.5 L)                                                            |                                 |                                 |  |
| Air Filter                       | Dual-Stage Canister                                                          |                                 |                                 |  |
| ELECTRICAL                       |                                                                              |                                 |                                 |  |
| Charging System                  | 15 amp                                                                       |                                 |                                 |  |
| Clutch                           | 125 lbf. (556 N)                                                             |                                 |                                 |  |
| DECK                             |                                                                              |                                 |                                 |  |
| Mower Deck                       | TufDeck™ Pro 10-gauge Top with 7-gauge Spindle Supports; 7-gauge Side Skirts |                                 |                                 |  |
| Width                            | 48.0 in.<br>(1219 mm)                                                        | 52.0 in.<br>(1320 mm)           | 61.0 in.<br>(1549 mm)           |  |
| Adjustable<br>Anti-Scalp Rollers | 3                                                                            | 3                               | 7                               |  |
| Cutting Height                   | 1.5-4.8 in. (38-121 mm)                                                      |                                 |                                 |  |
| Blade Tip Speed                  | 17,365 fpm @<br>3550 Engine rpm                                              | 18,142 fpm @<br>3550 Engine rpm | 18,809 fpm @<br>3550 Engine rpm |  |
| Discharge Chute                  |                                                                              | Flexible Molded Polymer         |                                 |  |
| FRAME                            |                                                                              |                                 |                                 |  |
| Front & Rear                     | Welded, 7-gauge Steel; 1.5 x 2.5 in. Steel Tubing                            |                                 |                                 |  |
| Machine Length                   | 76.0 in.<br>(1930 mm)                                                        |                                 | 79.0 in.<br>(2006 mm)           |  |
| Machine Weight                   | 773 wet lb.                                                                  | 789 wet lb.                     | 832 wet lb.                     |  |
| TRANSMISSION                     |                                                                              |                                 |                                 |  |
| Туре                             | HG ZT-3400 Hydrostatic Transaxles                                            |                                 |                                 |  |
| Pump Displacement                | 0.7 cu. in. (12 cc)                                                          |                                 |                                 |  |
| Oil Capacity                     | 1.0 gal. (4 qt)                                                              |                                 |                                 |  |
| Forward Speed                    | 0-10.0 mph (0-16.0 km/hr.)                                                   |                                 |                                 |  |
| Reverse Speed (mph)              | 0-3.5 mph (0-5.6 km/hr.)                                                     |                                 |                                 |  |
| WHEELS                           |                                                                              |                                 |                                 |  |
| Drive Wheel Size                 | 23 x 10.5-12                                                                 |                                 |                                 |  |
| Front Caster Wheel Size          | 13 x 6.5-6                                                                   |                                 |                                 |  |
| Caster Arm Attachment            | Welded to Frame                                                              |                                 |                                 |  |
| SEAT                             |                                                                              |                                 |                                 |  |
| Description                      | High-Back, Full-Mechanical Suspension Seat                                   |                                 |                                 |  |
| Fore-Aft Adjustment              |                                                                              | Seat Slide Lever                |                                 |  |
|                                  |                                                                              |                                 |                                 |  |